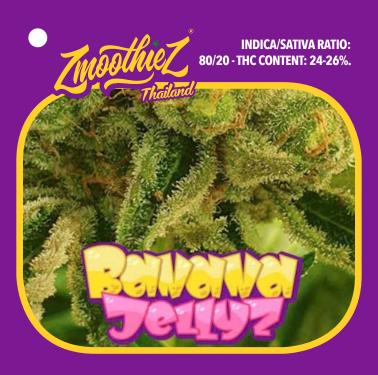

## BANANA JELLY'Z

Result of a union between Banana OG, famous for its abundant resin, and our Orange Nectar.

**Aromas:** Enjoy the aroma of a fresh, juicy banana, enriched with a touch of orange, and accentuated by a powerful presence of THC.

A pleasure for the senses that transcends the norm.

**Effects:** Banana Jelly'Z wraps you in a blanket of well-being, with ultra-powerful, euphoric effects. Fans of indica strains will be delighted, with its extraordinary sedative power.

INDICA/SATIVA RATIO: 70/30 - THC CONTENT: 26%