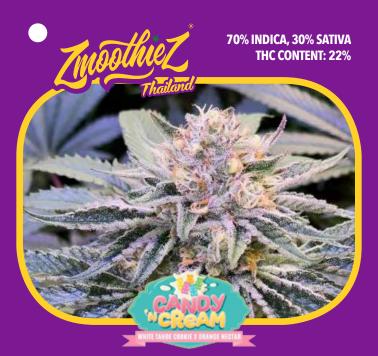

70% INDICA, 30% SATIVA THC CONTENT: 22%

#### **CANDY N CREAM**

Indica-dominant strain designed by Zmoothiez

**Aromatic:** Immerse yourself in an incomparable aromatic experience: citrus scents mingle with gourmand notes of creamy cake, creating an unforgettable olfactory bouquet.

**Effects:** soothes the mind while stimulating the appetite, offering the perfect balance between relaxation and physical well-being.

INDICA/SATIVA RATIO: 80/20 - THC CONTENT: 24-26%.