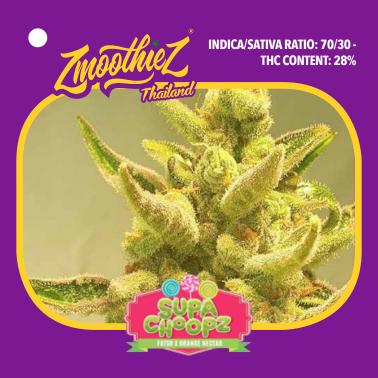

## **SUPA CHOOPZ**

The ultimate hybrid, born from the fusion between finest elite Fatso clone, grading over 33% THC, and the deliciously aromatic Orange Nectar.

**Aromatic:** Immerse yourself in a whirlwind of aromas, from spicy citrus to gas, for an incomparable olfactory experience.

**Effects:** Get ready for a soothing, relaxing journey with Supa Choopz, making this strain an absolutely must-have cannabis experience.

INDICA/SATIVA RATIO: 80/20 -THC CONTENT: 22-24%.