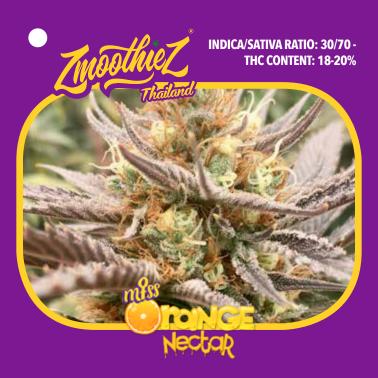

## **MISS ORANGE NECTAR**

Specially designed for terpene enthusiasts. An explosion of freshly cut orange awaits you, followed by an exhilarating, joyful and ultimately relaxing high

**Aromatic:** Imagine biting into a juicy orange with every inhale. Terpenes play as essential a role as THC, transforming each puff into a unique sensory experience.

Effects: Miss orange nectar offers a versatile high, starting with an exhilarating surge that evolves into deep relaxation.

Perfect for creatives and contemplatives alike.

# MISS ORANGE NECTAR

Specially designed for terpene enthusiasts. An explosion of freshly cut orange awaits you, followed by an exhilarating, joyful and ultimately relaxing high

**Aromatic:** Imagine biting into a juicy orange with every inhale. Terpenes play as essential a role as THC, transforming each puff into a unique sensory experience.

Effects: Miss orange nectar offers a versatile high, starting with an exhilarating surge that evolves into deep relaxation.

Perfect for creatives and contemplatives alike.

Indica/Sativa ratio: 30/70 - THC content: 18-20%