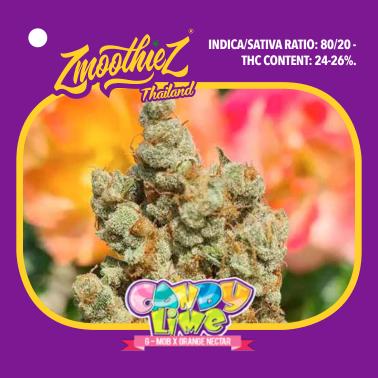

# **CANDY LIME**

The meeting between G-mob, a cross of GMO x Banana OG x San Fernando Valley OG x Black Dog Kush, and our delicious inverted Orange Nectar

**Aroma:** The scent of Candy Lime is intense, with dominant notes of citrus and Diesel OG, You'll also be seduced by its dominant terpenes with citrus and orange flavors.

Effects: Powerful and relaxing. After a very pleasant high, you'll feel a soporific effect and muscle relaxation that will soothe you after a hard day.

INDICA/SATIVA RATIO: 70/30 -THC CONTENT: 28%