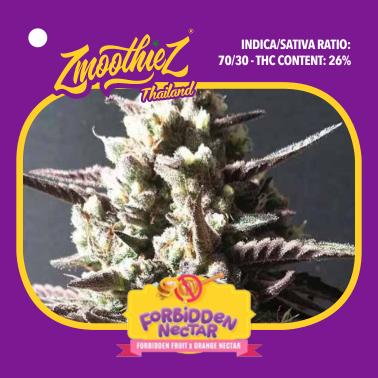

INDICA/SATIVA RATIO: 70/30 - THC CONTENT: 26%

#### **FORBIDDEN NECTAR**

Indica-dominant botanical marvel from the inventiveness of Zmoothiez

**Aromatic:** Dive into an ocean of intense flavors, combining notes of orange with nuances of exotic fruit and a tangy touch of apple. A veritable explosion of delight in every puff.

**Effects:** It offers a psychedelic sativa high, amplifying the well-being provided by its body-stoned indica effect. A variety that leaves a lasting impression.

SATIVA/INDICA RATIO: 30/70 - THC CONTENT: 26%