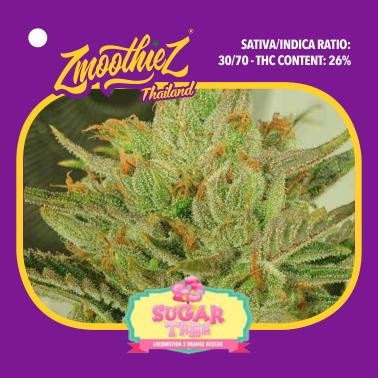

**Effects:** It offers a psychedelic sativa high, amplifying the well-being provided by its body-stoned indica effect. A variety that leaves a lasting impression.

SATIVA/INDICA RATIO: 30/70 - THC CONTENT: 26%

## **SUGAR TREE**

Indica-dominant sensation that bewitches and fascinates.

Designed by the craftsmen of Zmoothiez, this variety is your sesame to deep relaxation.

**Aromatic:** Let yourself be transported by a luxurious terpene profile, where spicy nuances mingle with suave notes of orange and gas.

**Effects:** The high THC content ensures a high that awakens the senses while providing deep, long-lasting relaxation.

INDICA/SATIVA RATIO: 80/20 - THC CONTENT: 24-26%.