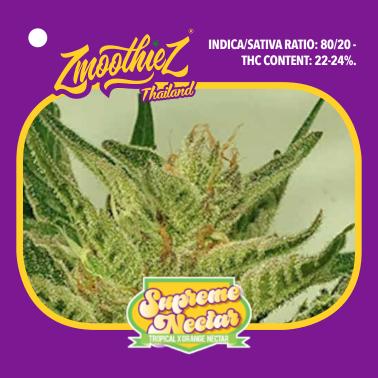

## SUPREME NECTAR

Spectacular cross between Tropical Nectar, celebrated for its delicately sweet aroma, and our unrivaled Orange Nectar.

**Aromatic:** Succumb to the exquisite blend of fruity and sweet flavors, with refined notes of citrus and diesel. An unforgettable tasting experience awaits you!

Effects: Escape guaranteed with powerful, energizing and captivating effects that overwhelm you with total well-being. It's the perfect antidote for optimal relaxation and a positive high.

INDICA/SATIVA RATIO: 30/70 - THC CONTENT: 18-20%

### SUPREME NECTAR

Spectacular cross between Tropical Nectar, celebrated for its delicately sweet aroma, and our unrivaled Orange Nectar.

Aromatic: Succumb to the exquisite blend of fruity and sweet flavors, with refined notes of citrus and diesel. An unforgettable tasting experience awaits you!

Effects: Escape guaranteed with powerful, energizing and captivating effects that overwhelm you with total well-being. It's the perfect antidote for optimal relaxation and a positive high.

Indica/Sativa ratio: 80/20 - THC content: 22-24%.